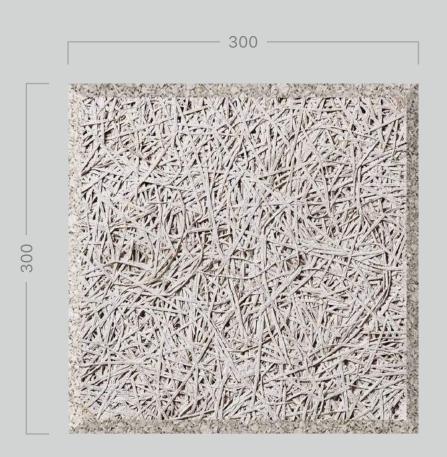

PANTONE 550C

PANTONE 7458C

PANTONE 5493C

PANTONE 7689C

Material: Recyclable Wood Fibres in Cement Matrix

Standard Dimension: 300mmH x 300mmW

Standard Thickness: 25mm
Bevel Dimension: 10mm, 45°
Eco-Friendly Test: EN 13986 = E1