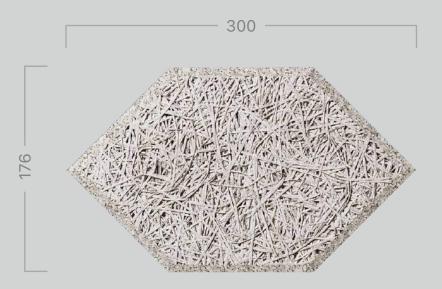

# CONTENTS

Material: Recyclable Wood Fibres in Cement Matrix

Standard Dimension: 176mmH x 300mmW

Standard Thickness: 25mm
Bevel Dimension: 10mm, 45°
Eco-Friendly Test: EN 13986 = E1

Fire-Rated Test: EN 13501-1 = Class B s1, d0