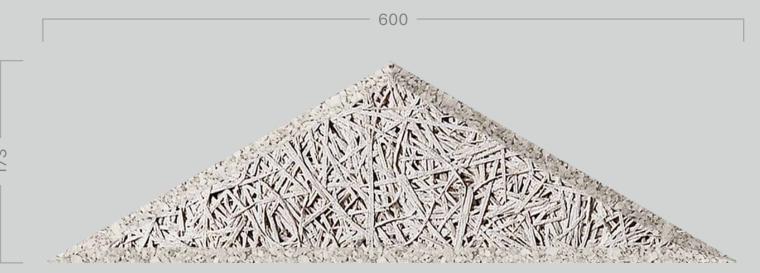

Fire-Rated Test: EN 13501-1 = Class B s1, d0

PANTONE 11-1001 TCX

PANTONE 7527C

PANTONE 7534C

Material: Recyclable Wood Fibres in Cement Matrix

Standard Dimension: 300mmH x 600mmW

Standard Thickness: 25mm Bevel Dimension: 10mm, 45° Eco-Friendly Test: EN 13986 = E1