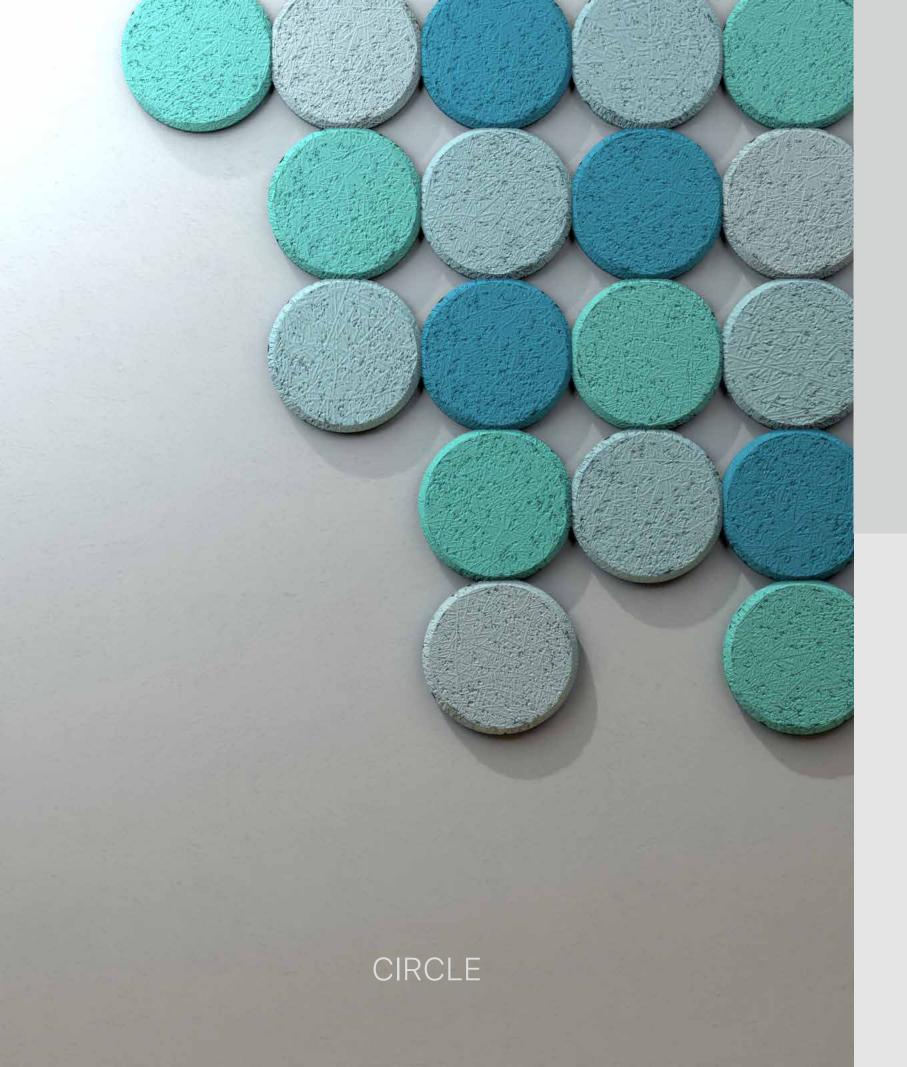

PANTONE 550C

PANTONE 7458C

PANTONE 5493C

PANTONE 7689C

Material: Recyclable Wood Fibres in Cement Matrix

Standard Dimension: 300mmH x 300mmW

Standard Thickness: 25mm
Bevel Dimension: 10mm, 45°
Eco-Friendly Test: EN 13986 = E1