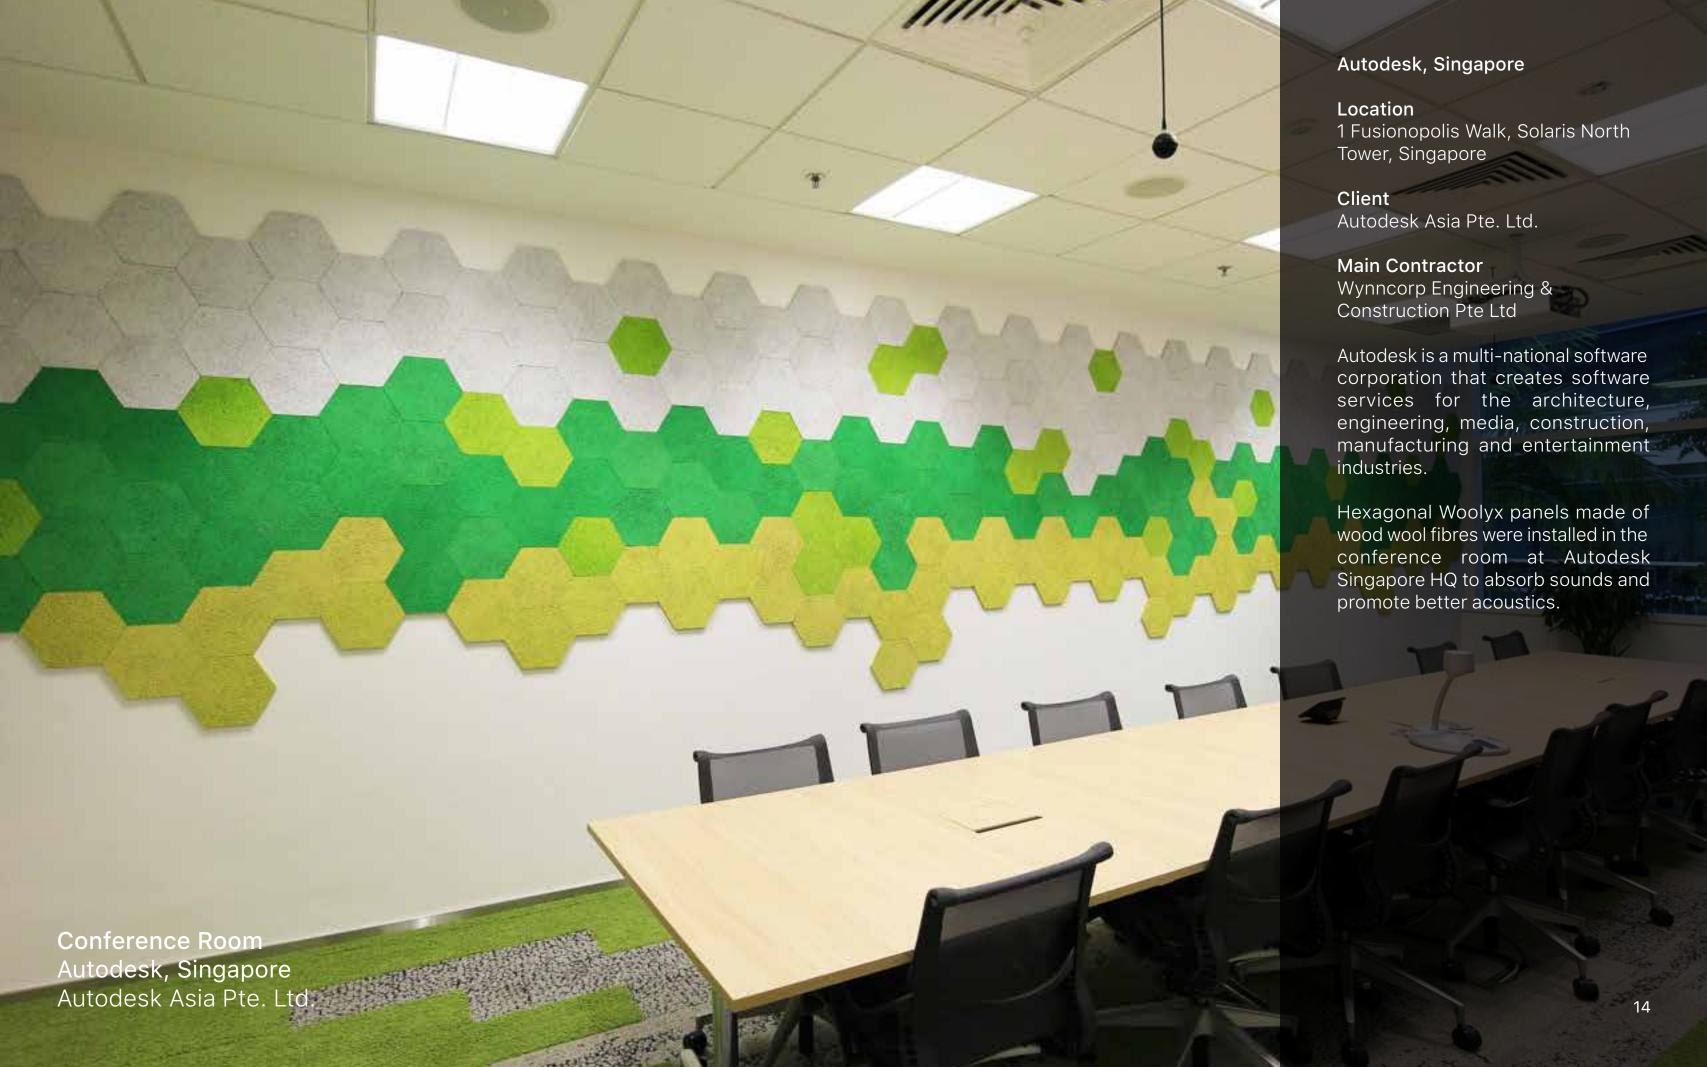

### About Woolyx™

Woolyx wood wool panels are made from recyclable wood fibres, cement, and water. It is environmentally friendly and formaldehyde free. Woolyx panels absorb sounds and give aesthetics and environmental friendliness in an acoustic setting.