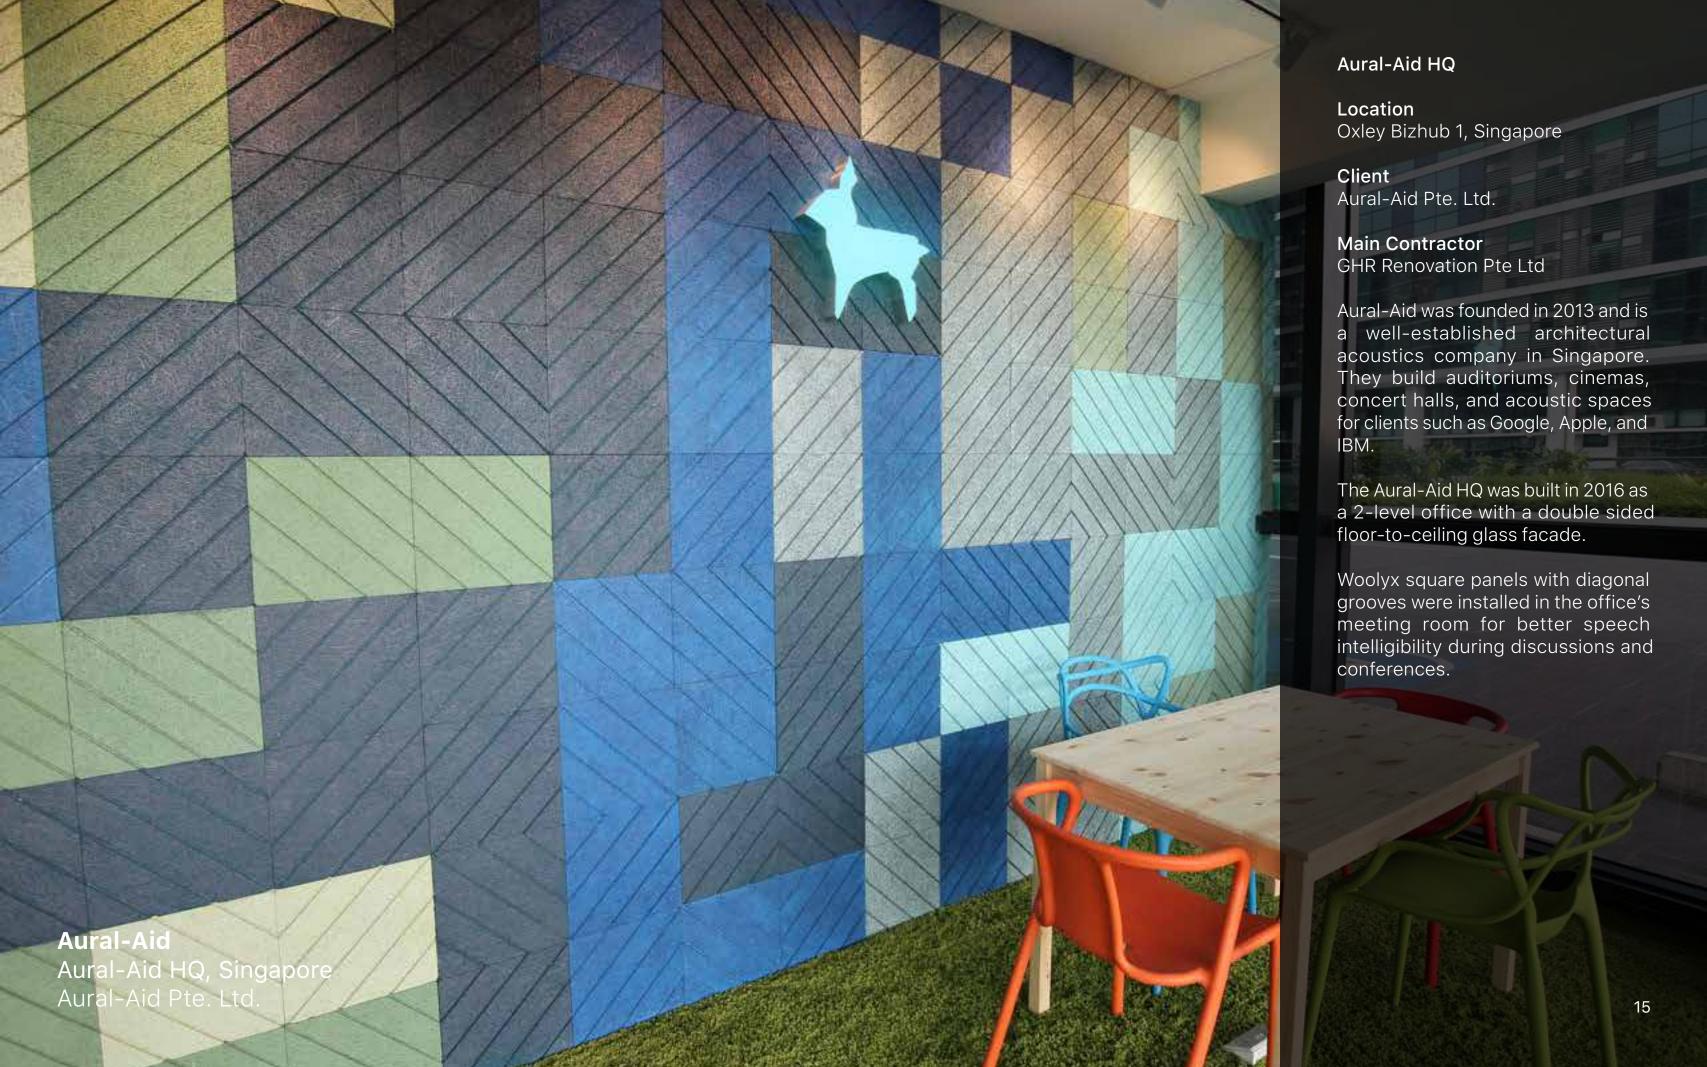

### About Woolyx™

Woolyx wood wool panels are made from recyclable wood fibres, cement, and water. It is environmentally friendly and formaldehyde free. Woolyx panels absorb sounds and give aesthetics and environmental friendliness in an acoustic setting.