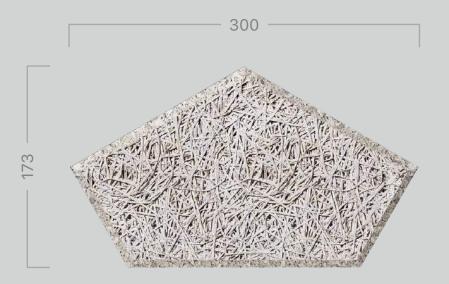

Fire-Rated Test: EN 13501-1 = Class B s1, d0

Material: Recyclable Wood Fibres in Cement Matrix

Standard Dimension: 173mmH x 300mmW

Standard Thickness: 25mm
Bevel Dimension: 10mm, 45°
Eco-Friendly Test: EN 13986 = E1

Fire-Rated Test: EN 13501-1 = Class B s1, d0

PANTONE 545C

PANTONE 5425C

PANTONE 7687C

PANTONE 7672C

Material: Recyclable Wood Fibres in Cement Matrix

Standard Dimension: 259mmH x 300mmW

Standard Thickness: 25mm
Bevel Dimension: 10mm, 45°
Eco-Friendly Test: EN 13986 = E1