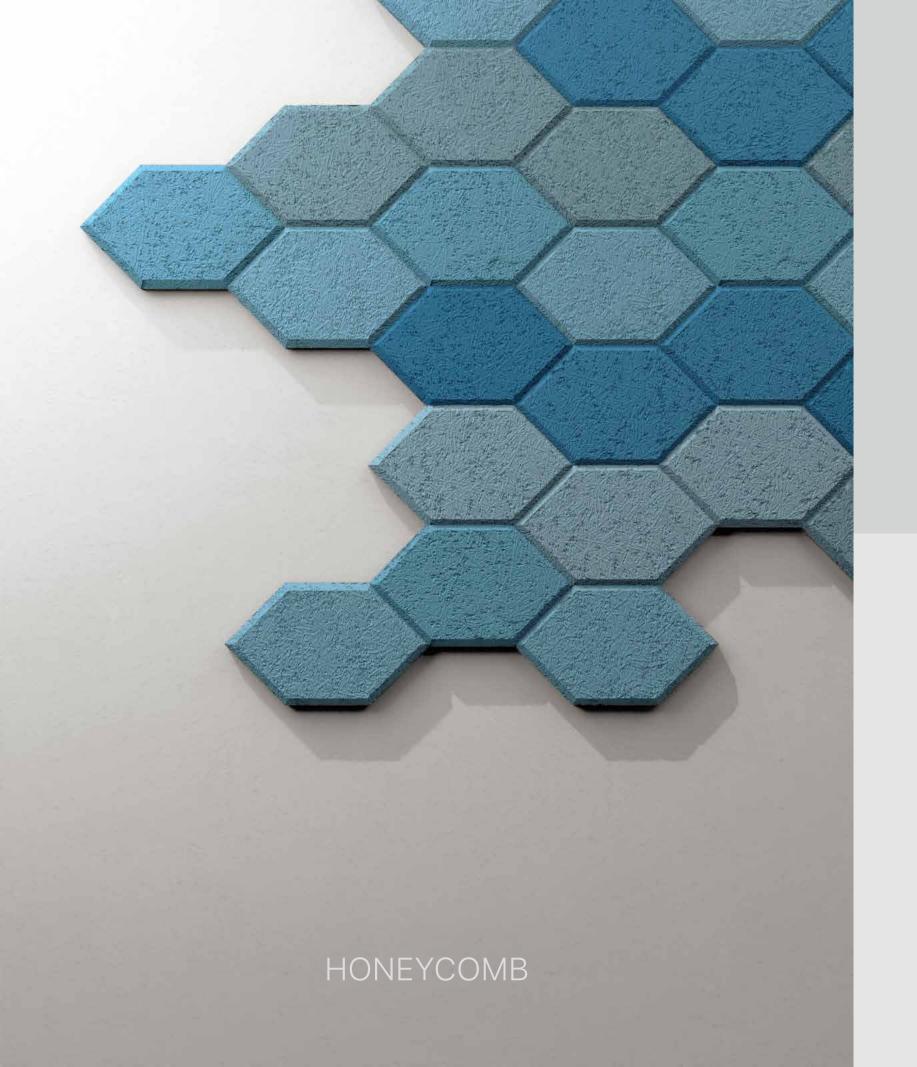

# CONTENTS

Material: Recyclable Wood Fibres in Cement Matrix

Standard Dimension: 176mmH x 300mmW

Standard Thickness: 25mm
Bevel Dimension: 10mm, 45°
Eco-Friendly Test: EN 13986 = E1

Fire-Rated Test: EN 13501-1 = Class B s1, d0

### About Woolyx™

Woolyx wood wool panels are made from recyclable wood fibres, cement, and water. It is environmentally friendly and formaldehyde free. Woolyx panels absorb sounds and give aesthetics and environmental friendliness in an acoustic setting.