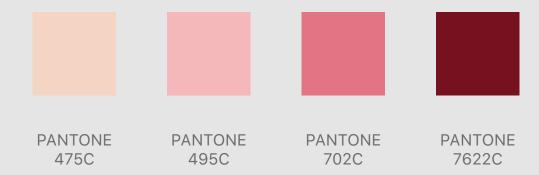

Fire-Rated Test: EN 13501-1 = Class B s1, d0

Material: Recyclable Wood Fibres in Cement Matrix

Standard Dimension: 173mmH x 300mmW

Standard Thickness: 25mm
Bevel Dimension: 10mm, 45°
Eco-Friendly Test: EN 13986 = E1

Fire-Rated Test: EN 13501-1 = Class B s1, d0

PANTONE 545C

PANTONE 5425C

PANTONE 7687C

PANTONE 7672C

Material: Recyclable Wood Fibres in Cement Matrix

Standard Dimension: 259mmH x 300mmW

Standard Thickness: 25mm
Bevel Dimension: 10mm, 45°
Eco-Friendly Test: EN 13986 = E1