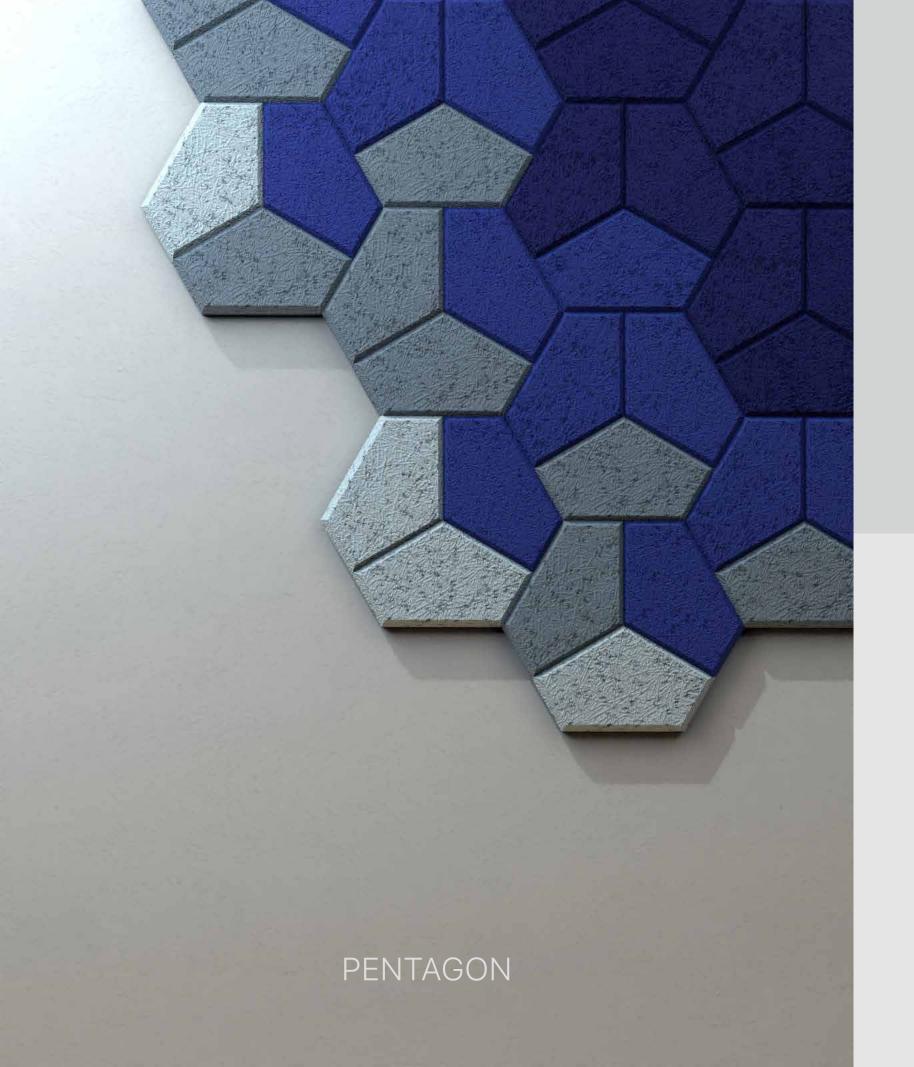

Fire-Rated Test: EN 13501-1 = Class B s1, d0

Material: Recyclable Wood Fibres in Cement Matrix

Standard Dimension: 173mmH x 300mmW

Standard Thickness: 25mm
Bevel Dimension: 10mm, 45°
Eco-Friendly Test: EN 13986 = E1

Fire-Rated Test: EN 13501-1 = Class B s1, d0

PANTONE 545C

PANTONE 5425C

PANTONE 7687C

PANTONE 7672C

Material: Recyclable Wood Fibres in Cement Matrix

Standard Dimension: 259mmH x 300mmW

Standard Thickness: 25mm
Bevel Dimension: 10mm, 45°
Eco-Friendly Test: EN 13986 = E1