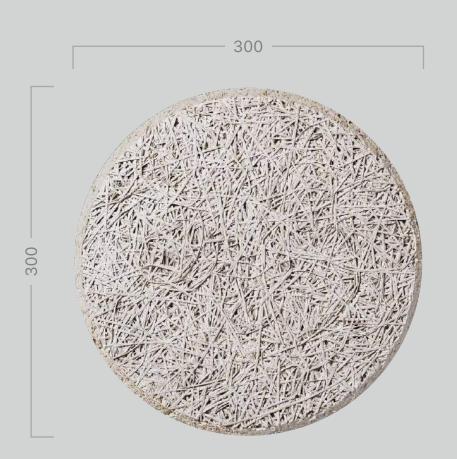

### **Specifications**

Material: Recyclable Wood Fibres in Cement Matrix

Standard Thickness: 25mm

Standard Dimension: 300 x 300mm, 300 x 600mm

Bevel Dimension: 10mm, 45° Eco-Friendly Test: EN 13986 = E1

Fire-Rated Test: EN 13501-1 = Class B s1, d0