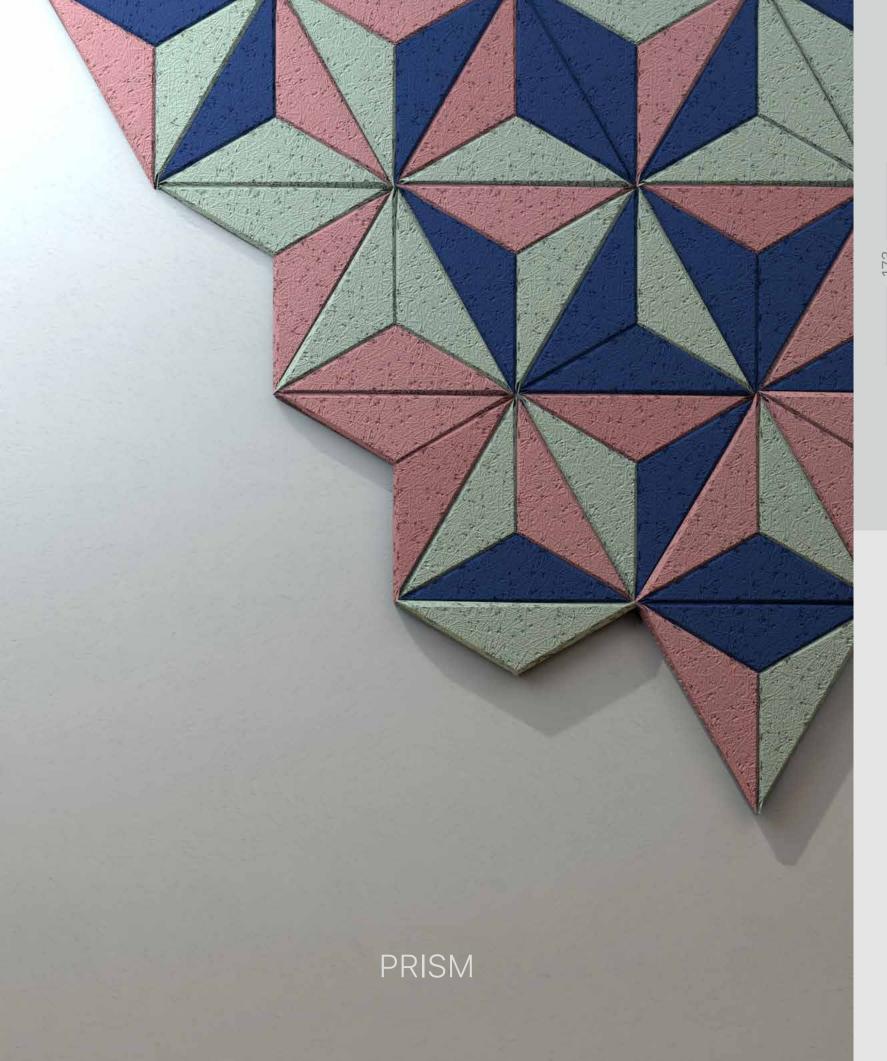

Fire-Rated Test: EN 13501-1 = Class B s1, d0

Material: Recyclable Wood Fibres in Cement Matrix

Standard Dimension: 173mmH x 300mmW

Standard Thickness: 25mm
Bevel Dimension: 10mm, 45°
Eco-Friendly Test: EN 13986 = E1