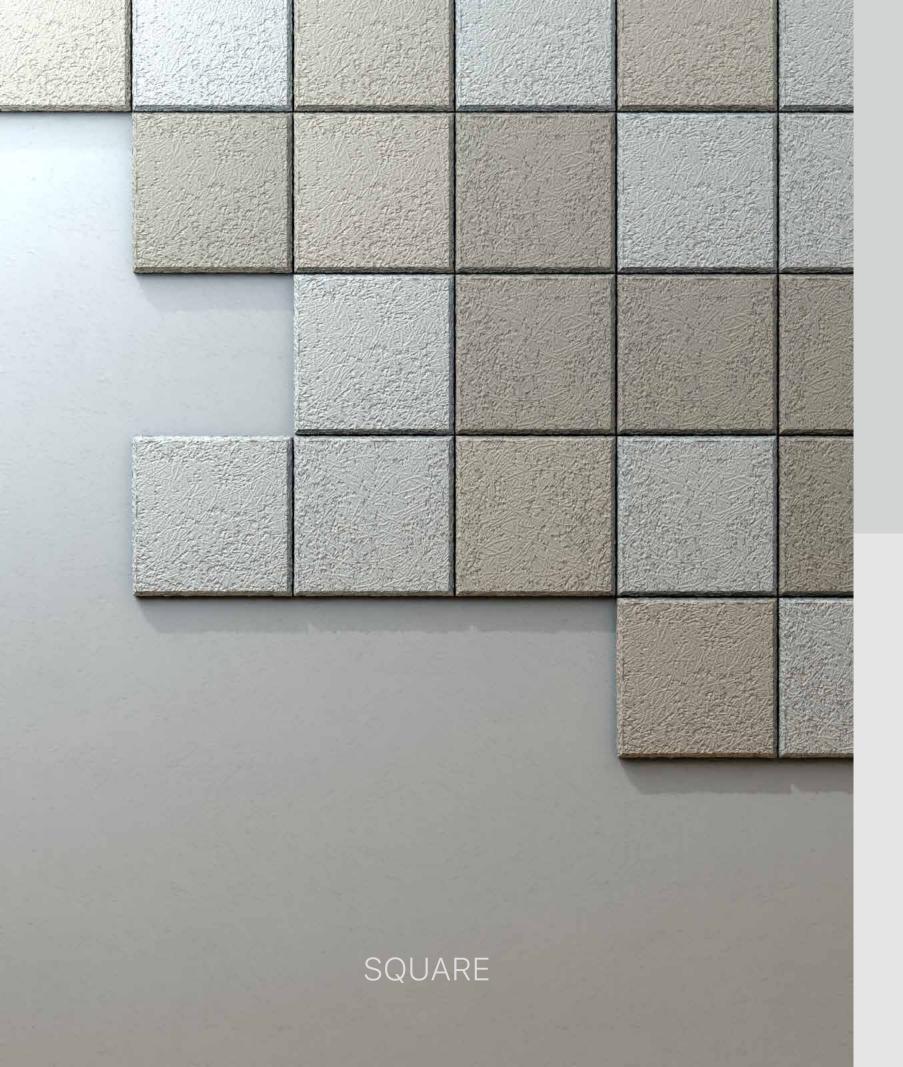

PANTONE 550C

PANTONE 7458C

PANTONE 5493C

PANTONE 7689C

Material: Recyclable Wood Fibres in Cement Matrix

Standard Dimension: 300mmH x 300mmW

Standard Thickness: 25mm
Bevel Dimension: 10mm, 45°
Eco-Friendly Test: EN 13986 = E1

Fire-Rated Test: EN 13501-1 = Class B s1, d0

Material: Recyclable Wood Fibres in Cement Matrix

Standard Dimension: 173mmH x 300mmW

Standard Thickness: 25mm
Bevel Dimension: 10mm, 45°
Eco-Friendly Test: EN 13986 = E1