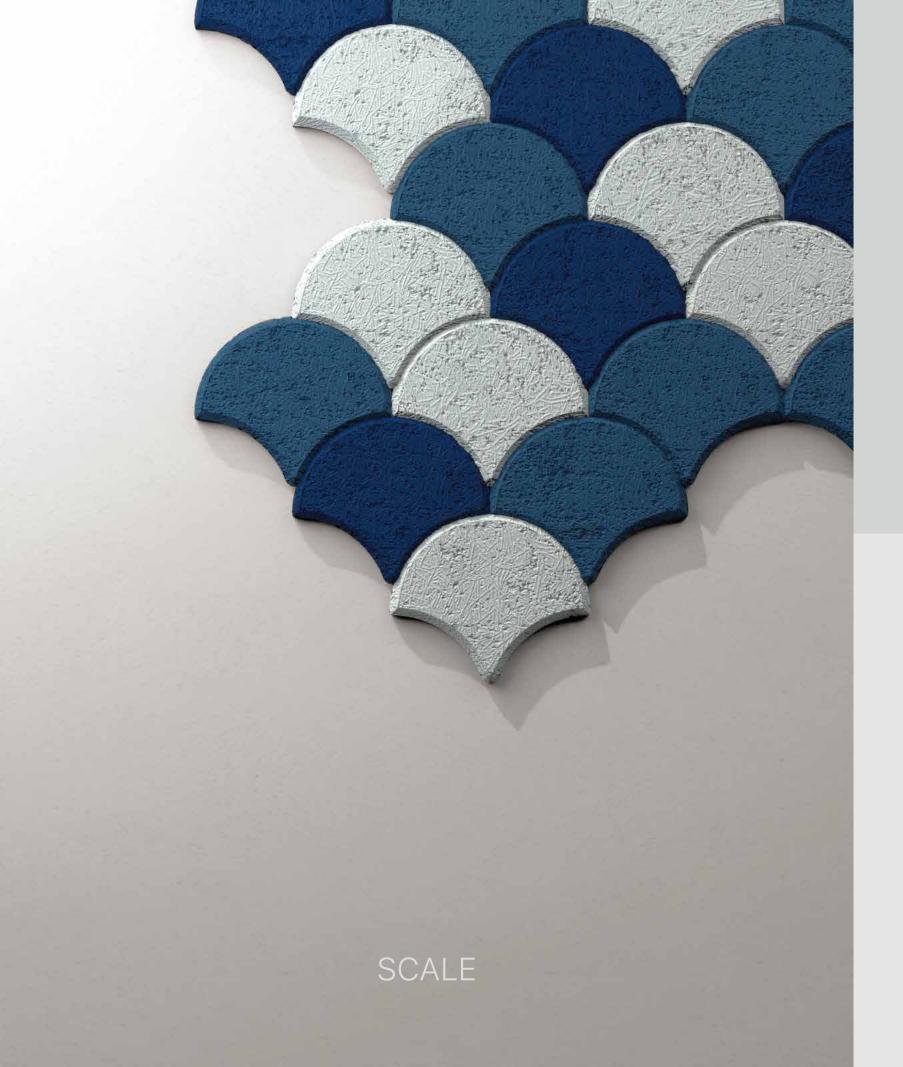

# CONTENTS

Material: Recyclable Wood Fibres in Cement Matrix

Standard Dimension: 176mmH x 300mmW

Standard Thickness: 25mm
Bevel Dimension: 10mm, 45°
Eco-Friendly Test: EN 13986 = E1

Fire-Rated Test: EN 13501-1 = Class B s1, d0

PANTONE 550C

PANTONE 7458C

PANTONE 5493C

PANTONE 7689C

Material: Recyclable Wood Fibres in Cement Matrix

Standard Dimension: 300mmH x 300mmW

Standard Thickness: 25mm
Bevel Dimension: 10mm, 45°
Eco-Friendly Test: EN 13986 = E1

Fire-Rated Test: EN 13501-1 = Class B s1, d0

Material: Recyclable Wood Fibres in Cement Matrix

Standard Dimension: 173mmH x 300mmW

Standard Thickness: 25mm
Bevel Dimension: 10mm, 45°
Eco-Friendly Test: EN 13986 = E1