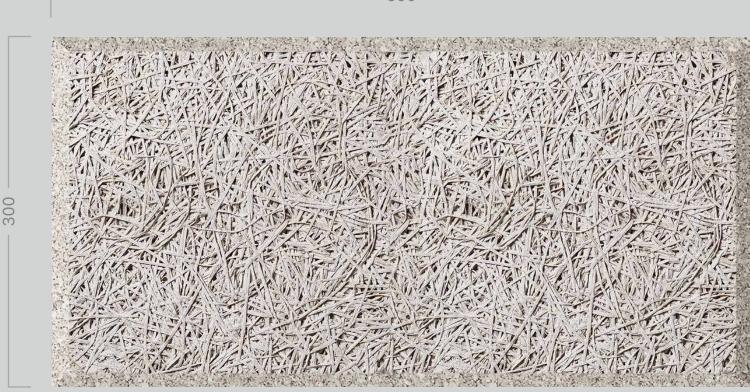

Fire-Rated Test: EN 13501-1 = Class B s1, d0

PANTONE 11-1001 TCX

PANTONE 7527C

PANTONE 7534C

Material: Recyclable Wood Fibres in Cement Matrix

Standard Dimension: 300mmH x 600mmW

Standard Thickness: 25mm Bevel Dimension: 10mm, 45° Eco-Friendly Test: EN 13986 = E1

Fire-Rated Test: EN 13501-1 = Class B s1, d0

RECTANGLE

PANTONE 5655C

PANTONE 5635C

PANTONE 558C

PANTONE 557C

Material: Recyclable Wood Fibres in Cement Matrix

Standard Dimension: 173mmH x 600mmW