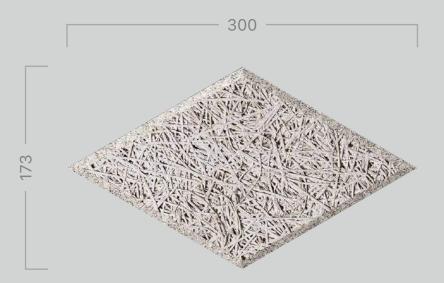

Fire-Rated Test: EN 13501-1 = Class B s1, d0

Material: Recyclable Wood Fibres in Cement Matrix

Standard Dimension: 173mmH x 300mmW

Standard Thickness: 25mm
Bevel Dimension: 10mm, 45°
Eco-Friendly Test: EN 13986 = E1

Fire-Rated Test: EN 13501-1 = Class B s1, d0

PANTONE 545C

PANTONE 5425C

PANTONE 7687C

PANTONE 7672C

Material: Recyclable Wood Fibres in Cement Matrix

Standard Dimension: 259mmH x 300mmW

Standard Thickness: 25mm
Bevel Dimension: 10mm, 45°
Eco-Friendly Test: EN 13986 = E1