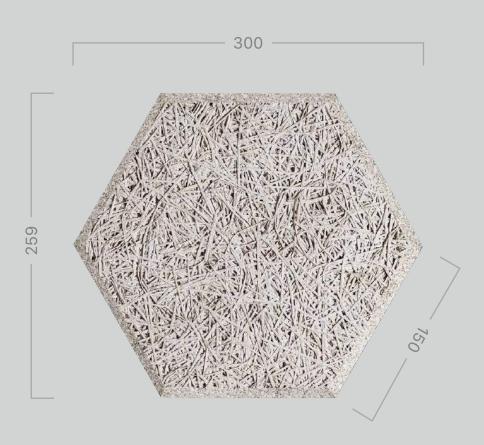

Fire-Rated Test: EN 13501-1 = Class B s1, d0

PANTONE 545C

PANTONE 5425C

PANTONE 7687C

PANTONE 7672C

Material: Recyclable Wood Fibres in Cement Matrix

Standard Dimension: 259mmH x 300mmW

Standard Thickness: 25mm
Bevel Dimension: 10mm, 45°
Eco-Friendly Test: EN 13986 = E1