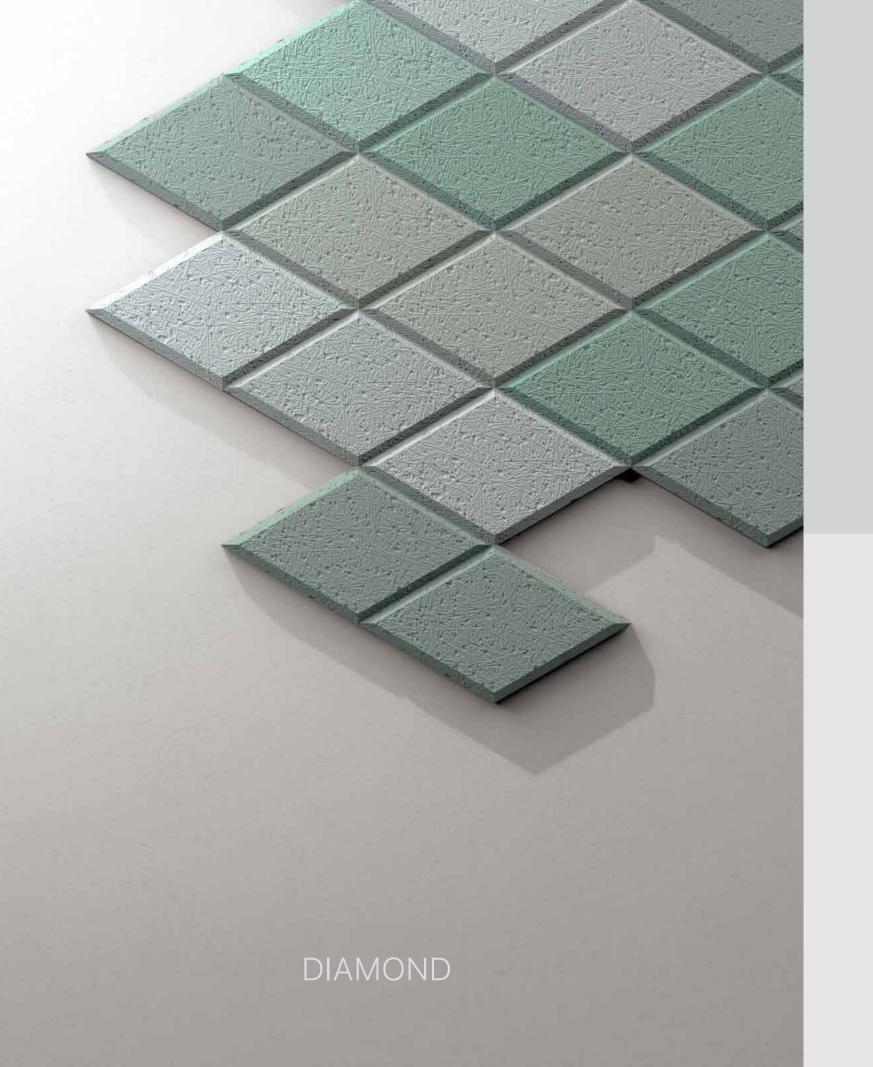

Fire-Rated Test: EN 13501-1 = Class B s1, d0

Material: Recyclable Wood Fibres in Cement Matrix

Standard Dimension: 173mmH x 300mmW

Standard Thickness: 25mm
Bevel Dimension: 10mm, 45°
Eco-Friendly Test: EN 13986 = E1

Fire-Rated Test: EN 13501-1 = Class B s1, d0

PANTONE 545C

PANTONE 5425C

PANTONE 7687C

PANTONE 7672C

Material: Recyclable Wood Fibres in Cement Matrix

Standard Dimension: 259mmH x 300mmW

Standard Thickness: 25mm
Bevel Dimension: 10mm, 45°
Eco-Friendly Test: EN 13986 = E1