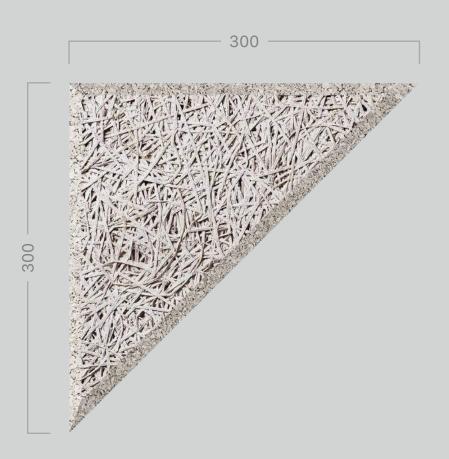

# Catalogue 2020/2021 Our wood wool panels are made from 100% recyclable wood fibres, cement, and water. AntiCAD Pte. Ltd. Contact: +65 6909 5689 Website: www.woolyx.com E-mail: hello@anticad.com Registration No.: 201700104G Address: Oxley BizHub 1, 65 Ubi Road 1, #04-36, Singapore 408729

# CONTENTS







Material: Recyclable Wood Fibres in Cement Matrix

Standard Dimension: 176mmH x 300mmW

Standard Thickness: 25mm
Bevel Dimension: 10mm, 45°
Eco-Friendly Test: EN 13986 = E1

Fire-Rated Test: EN 13501-1 = Class B s1, d0







PANTONE 550C

PANTONE 7458C

PANTONE 5493C

PANTONE 7689C





Material: Recyclable Wood Fibres in Cement Matrix

Standard Dimension: 300mmH x 300mmW

Standard Thickness: 25mm
Bevel Dimension: 10mm, 45°
Eco-Friendly Test: EN 13986 = E1

Fire-Rated Test: EN 13501-1 = Class B s1, d0







Material: Recyclable Wood Fibres in Cement Matrix

Standard Dimension: 173mmH x 300mmW

Standard Thickness: 25mm
Bevel Dimension: 10mm, 45°
Eco-Friendly Test: EN 13986 = E1

Fire-Rated Test: EN 13501-1 = Class B s1, d0







PANTONE 545C

PANTONE 5425C

PANTONE 7687C

PANTONE 7672C





Material: Recyclable Wood Fibres in Cement Matrix

Standard Dimension: 259mmH x 300mmW

Standard Thickness: 25mm
Bevel Dimension: 10mm, 45°
Eco-Friendly Test: EN 13986 = E1

Fire-Rated Test: EN 13501-1 = Class B s1, d0



PANTONE 646C



PANTONE 7542C



PANTONE 444C



PANTONE 7540