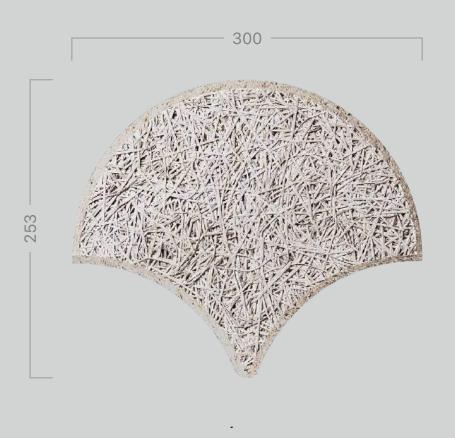

Fire-Rated Test: EN 13501-1 = Class B s1, d0

PANTONE Cool Grey 1C

PANTONE 559C

PANTONE 5645C

PANTONE 7534C

Material: Recyclable Wood Fibres in Cement Matrix

Standard Dimension: 253mmH x 300mmW

Standard Thickness: 25mm
Bevel Dimension: 10mm, 45°
Eco-Friendly Test: EN 13986 = E1

# 10mm 45°

Fig 1: Bevel Dimensions