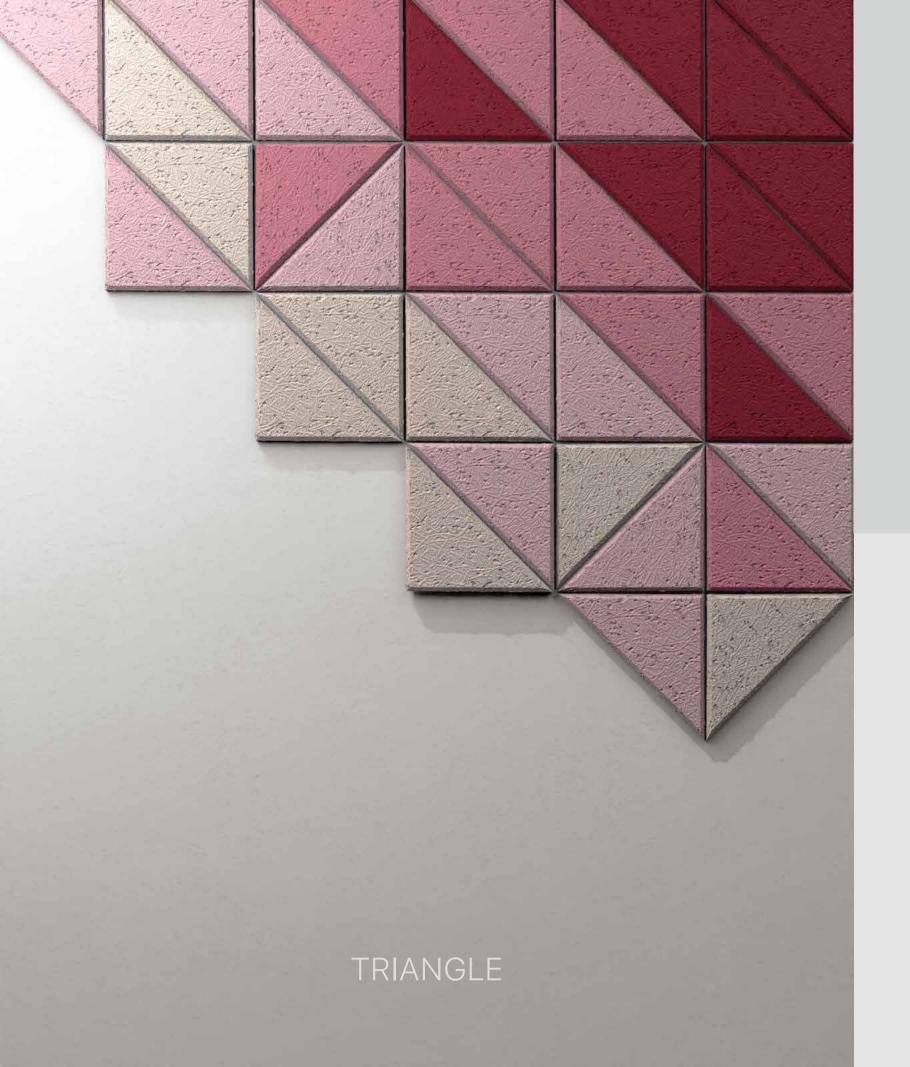

PANTONE 550C

PANTONE 7458C

PANTONE 5493C

PANTONE 7689C

Material: Recyclable Wood Fibres in Cement Matrix

Standard Dimension: 300mmH x 300mmW

Standard Thickness: 25mm
Bevel Dimension: 10mm, 45°
Eco-Friendly Test: EN 13986 = E1

Fire-Rated Test: EN 13501-1 = Class B s1, d0

Material: Recyclable Wood Fibres in Cement Matrix

Standard Dimension: 173mmH x 300mmW

Standard Thickness: 25mm
Bevel Dimension: 10mm, 45°
Eco-Friendly Test: EN 13986 = E1