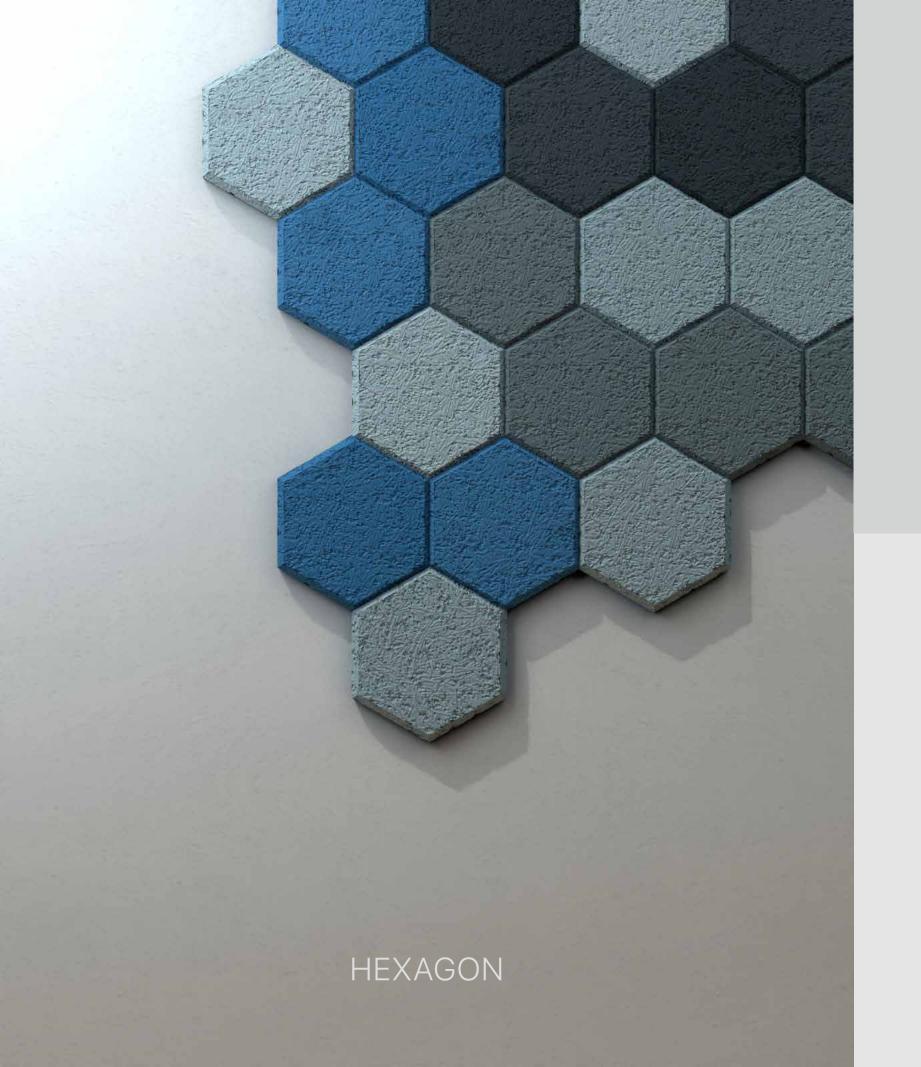

# CONTENTS

Material: Recyclable Wood Fibres in Cement Matrix

Standard Dimension: 176mmH x 300mmW

Standard Thickness: 25mm
Bevel Dimension: 10mm, 45°
Eco-Friendly Test: EN 13986 = E1

Fire-Rated Test: EN 13501-1 = Class B s1, d0

Fire-Rated Test: EN 13501-1 = Class B s1, d0

PANTONE 545C

PANTONE 5425C

PANTONE 7687C

PANTONE 7672C

Material: Recyclable Wood Fibres in Cement Matrix

Standard Dimension: 259mmH x 300mmW

Standard Thickness: 25mm
Bevel Dimension: 10mm, 45°
Eco-Friendly Test: EN 13986 = E1